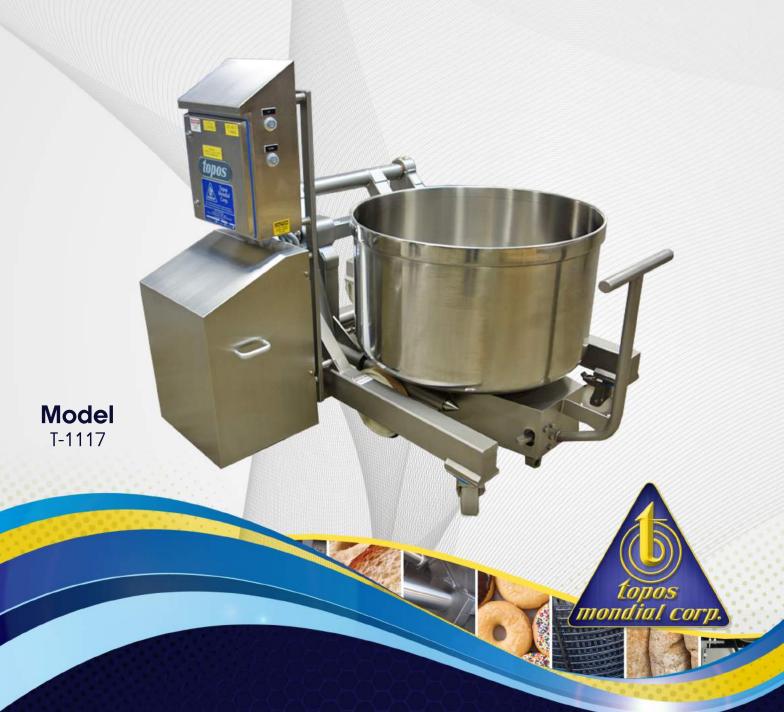

## **Hydraulic Power Bowl Tilter**

The new Model T-1117 Hydraulic Tilting Bowl Dumper (HTBD) from Topos Mondial Corp. is suitable for use with all of the Topos mixing bowls and troughs. The tilter can be customized to accept other bowls and troughs as well. It features all heavy-duty stainless steel construction, and the dump heights are built to the customers' specifications (usually within 36" to 50"). The tilter is capable of tilting bowls or troughs to the left or right. It has a compact footprint, and the dumping is easy to operate requiring minimal maintenance. It is mobile, heavy duty and built to a sanitary design.