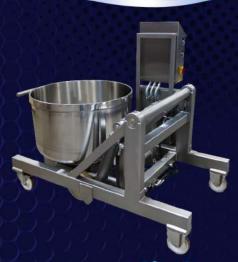

## **Hydraulic Power Bowl Tilter**

The new Model T-1117 Hydraulic Tilting Bowl Dumper (HTBD) from Topos Mondial Corp. is suitable for use with all of the Topos mixing bowls and troughs. The tilter can be customized to accept other bowls and troughs as well. It features all heavy-duty stainless steel construction, and the dump heights are built to the customers' specifications (usually within 36" to 50"). The tilter is capable of tilting bowls or troughs to the left or right. It has a compact footprint, and the dumping is easy to operate requiring minimal maintenance. It is mobile, heavy duty and built to a sanitary design.