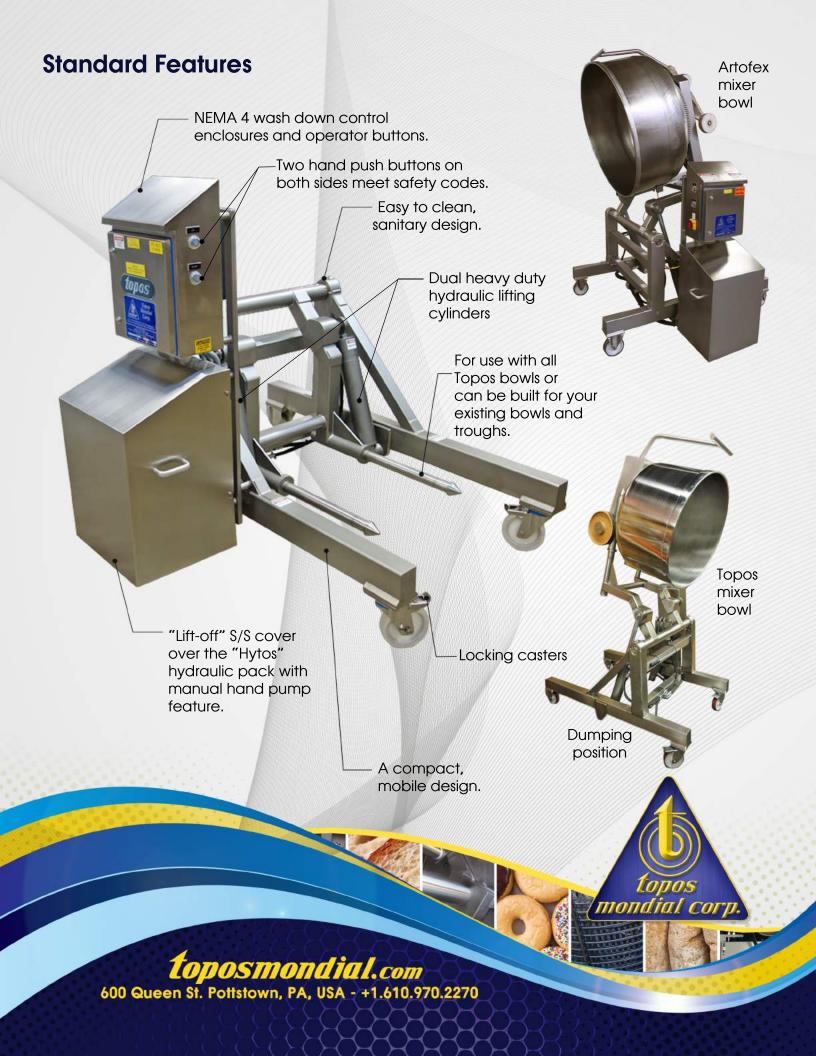

## **Hydraulic Power Bowl Tilter**

The new Model T-1117 Hydraulic Tilting Bowl Dumper (HTBD) from Topos Mondial Corp. is suitable for use with all of the Topos mixing bowls and troughs. The tilter can be customized to accept other bowls and troughs as well. It features all heavy-duty stainless steel construction, and the dump heights are built to the customers' specifications (usually within 36" to 50"). The tilter is capable of tilting bowls or troughs to the left or right. It has a compact footprint, and the dumping is easy to operate requiring minimal maintenance. It is mobile, heavy duty and built to a sanitary design.