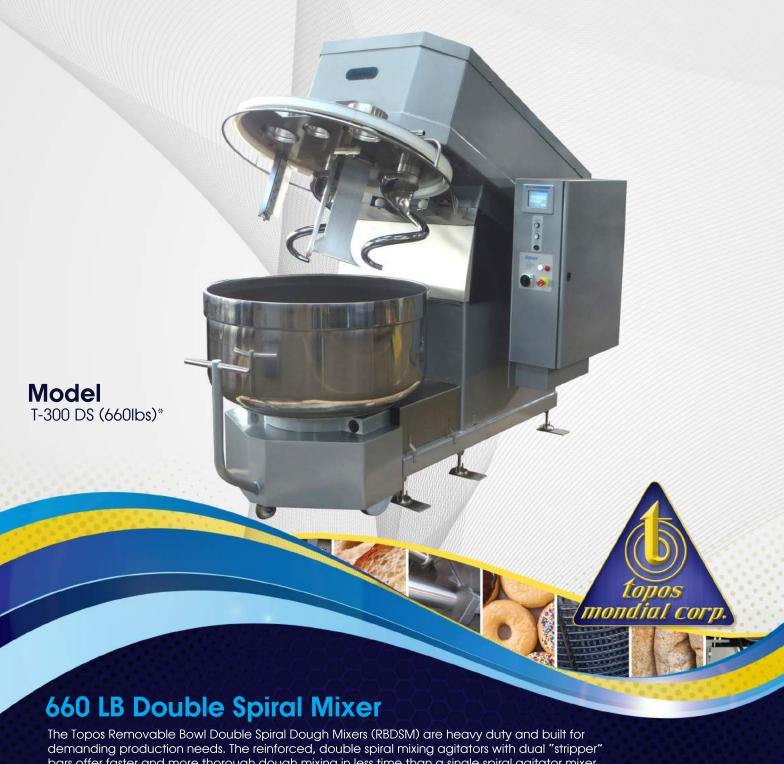

bars offer faster and more thorough dough mixing in less time than a single spiral agitator mixer.

The entire dough mixing zone is constructed in heavy duty S/S. The mixer bowl bonnet allows for the connection to both dry and liquid bulk ingredient feeds.

The mixer is built up on six (6) leveling legs to allow for cleaning the floor under it. The mixer is fabricated to be "cleaning friendly", allowing easy access for sanitation. The agitators are driven via a heavy duty, high efficiency, two [2] speed drive motor connected to Kevlar reinforced timing belts and oversized bearing support assemblies. This double spiral agitator design can handle both soft and firm dough mixing tasks with very good efficiency.

The Allen Bradley Panelview and PLC allows the operator to run pre-programmed mixing recipes for full control and consistency.

toposmondial.com

All \$/\$ product zone with reinforced double spiral agitators and a \$/\$ bonnet. Includes the rugged hydraulic bowl locking clamp assembly and the positive mixing bowl gear drive.

Heavy duty "Gates Carbon GT" timing belt drives with oversized bearing systems are standard.

The bowl lid is fabricated from S/S and can include bulk dry and bulk liquid ingredient inlets as well as a manual infeed grill on top. The OSHA Safety edge ring is standard.

The all Allen Bradley PLC and electrical components in the electrical starter panel are well laid out and comply with all current electrical and safety codes.