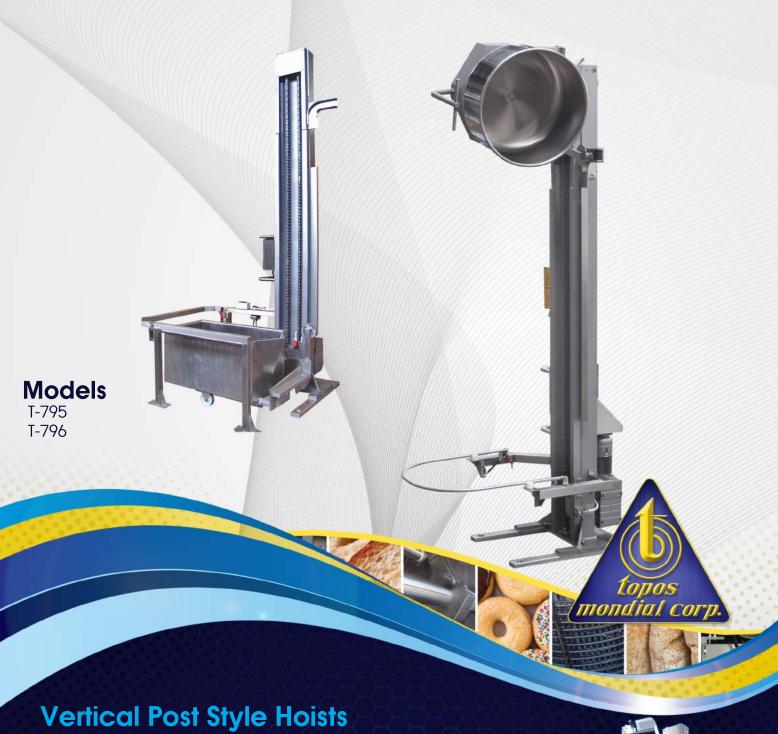

The new Model T-795 and T-796 Vertical Post Style Hoist (VPSH) from Topos Mondial Corp. is suitable for all of the Topos mixing bowls and troughs. The hoist can be customized to accept other bowls and troughs as well. It features a heavy-duty "I" beam construction, with dump heights to suit customers' specifications. The hoist is capable of tilting bowls or troughs to the left or to the right. It has a compact footprint, and the hoist is easy to operate requiring minimal maintenance.

## **Standard Features**

| Model            | T-795/T-796              |
|------------------|--------------------------|
| Dumping Height   | 35" - 130"               |
| Total Height     | 75" - 165"               |
| Weight           | 2116 lbs - 2557 lbs      |
| Footprint        | 41" x 56"                |
| Max Lifting Cap. | 1215 lbs                 |
| Speed            | 15 feet/minute           |
| Power Spec       | 220/440 volt - 15/10 amp |
| Motor HP         | 3 hp                     |

Includes safety bowl guard for "OSHA" compliance, can be customized with additional fence type guarding

Suitable for all Topos mixing bowls and troughs, can be customized to handle other bowls and troughs as needed.

Capable of tilting to the left or to the right or both ways if needed.

Extra heavy duty "I" beam construction for durability and safety.

Heavy duty gearmotor drive is floor mounted for ease of service.

Full CE compliant

Built to your height specifications and "customized" to suit.

Compact "footprint" on floor with all \$/\$ members contacting the floor.

mondial

toposmondial.com

600 Queen St. Pottstown, PA, USA - +1.610.970.2270