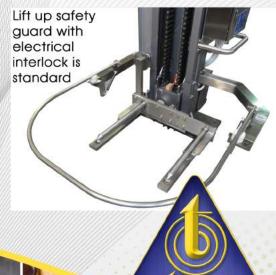

Includes safety bowl guard for "OSHA" compliance, can be customized with additional fence type guarding

Suitable for all Topos mixing bowls and troughs, can be customized to handle other bowls and troughs as needed.