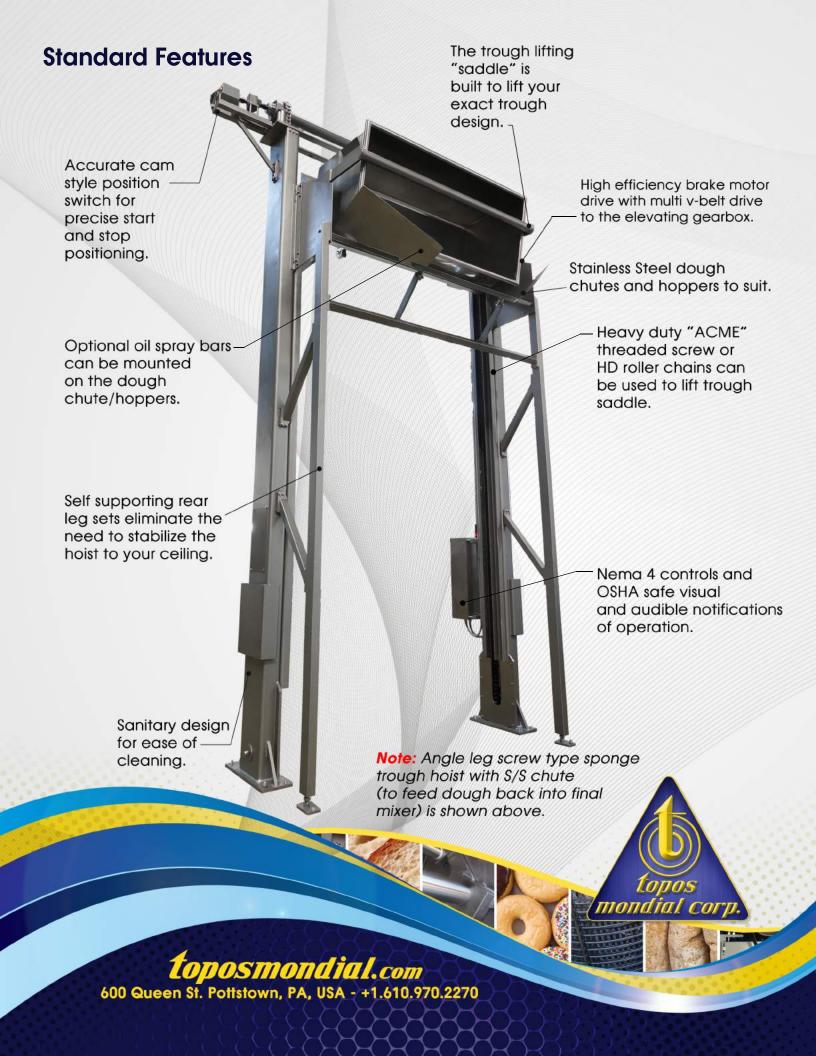

## **Large Dough Trough Hoists**

Topos can offer both screw type (STDTH) and chain type (CTDTH) heavy duty dough trough hoists to elevate and dump large traditional dough troughs. These hoists can be made either as straight leg or angle leg units which can be either self supporting or ceiling supported. We can fabricate them either in heavy duty mild steel coated in "Steel-It" \$/\$ coating or in solid \$tainless \$teel\$. We can also provide them with \$/\$ dough chutes or dough hoppers for use either in front of a dough mixer [for sponge dough re-mixing] or to feed a dough divider or dough feeder. The dough hoppers can have a slide gate or a dough chunker at the bottom discharge of the hopper. We make them in all heights and widths to suit your bakery needs and layout. All controls and motors are built for a wash down environment. Optional mineral oil spray bars for use inside the dough chutes/hoppers [to minimize dough sticking] are also available.