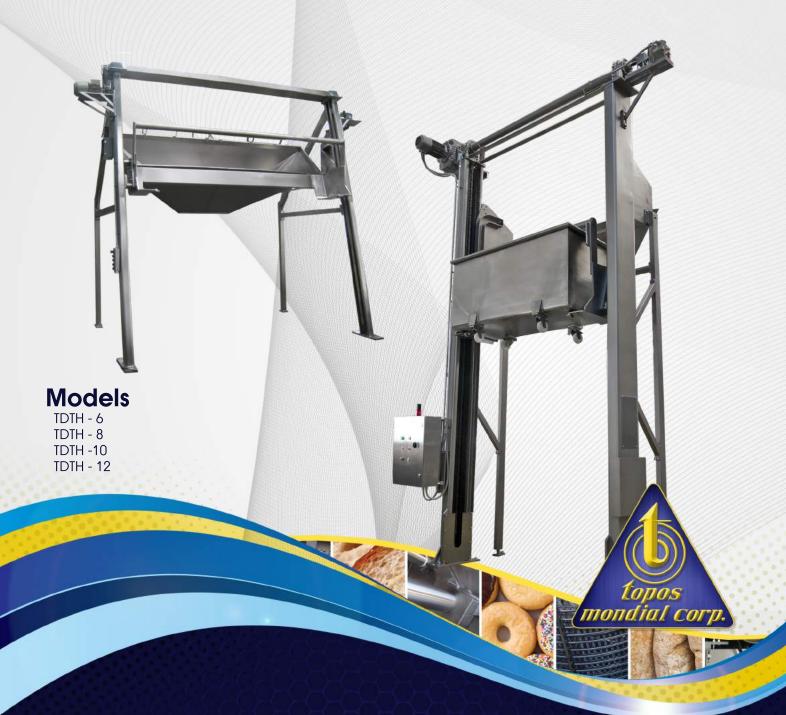

## **Large Dough Trough Hoists**

Topos can offer both screw type (STDTH) and chain type (CTDTH) heavy duty dough trough hoists to elevate and dump large traditional dough troughs. These hoists can be made either as straight leg or angle leg units which can be either self supporting or ceiling supported. We can fabricate them either in heavy duty mild steel coated in "Steel-It" \$/\$ coating or in solid \$tainless \$teel\$. We can also provide them with \$/\$ dough chutes or dough hoppers for use either in front of a dough mixer [for sponge dough re-mixing] or to feed a dough divider or dough feeder. The dough hoppers can have a slide gate or a dough chunker at the bottom discharge of the hopper. We make them in all heights and widths to suit your bakery needs and layout. All controls and motors are built for a wash down environment. Optional mineral oil spray bars for use inside the dough chutes/hoppers [to minimize dough sticking] are also available.