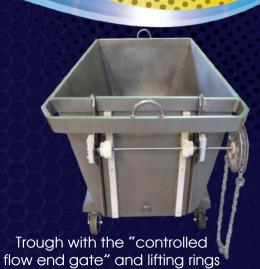

We can offer the troughs with optional drop sides, control flow end gates, lifting pockets or hooks, pouring lips and more. They are made in heavy duty S/S with all sanitary welded and polished edges and corners. The four [4] swivel casters are heavy duty and sanitary designed units for long life and ease of mobility when under load.