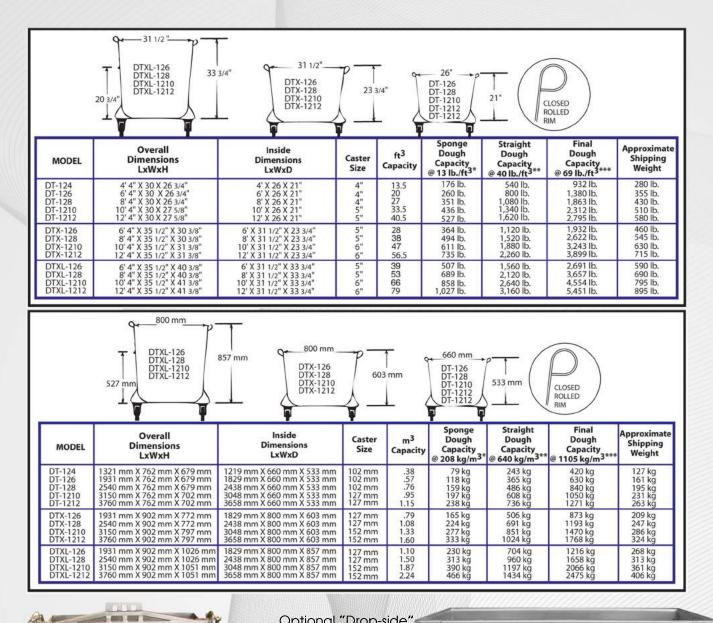

## **Dough Troughs**

Topos can supply heavy duty, Stainless Steel Dough Troughs (SSDT) in a variety of sizes and with a few key features. The chart on the back page shows the general sizes available and any customization is possible.