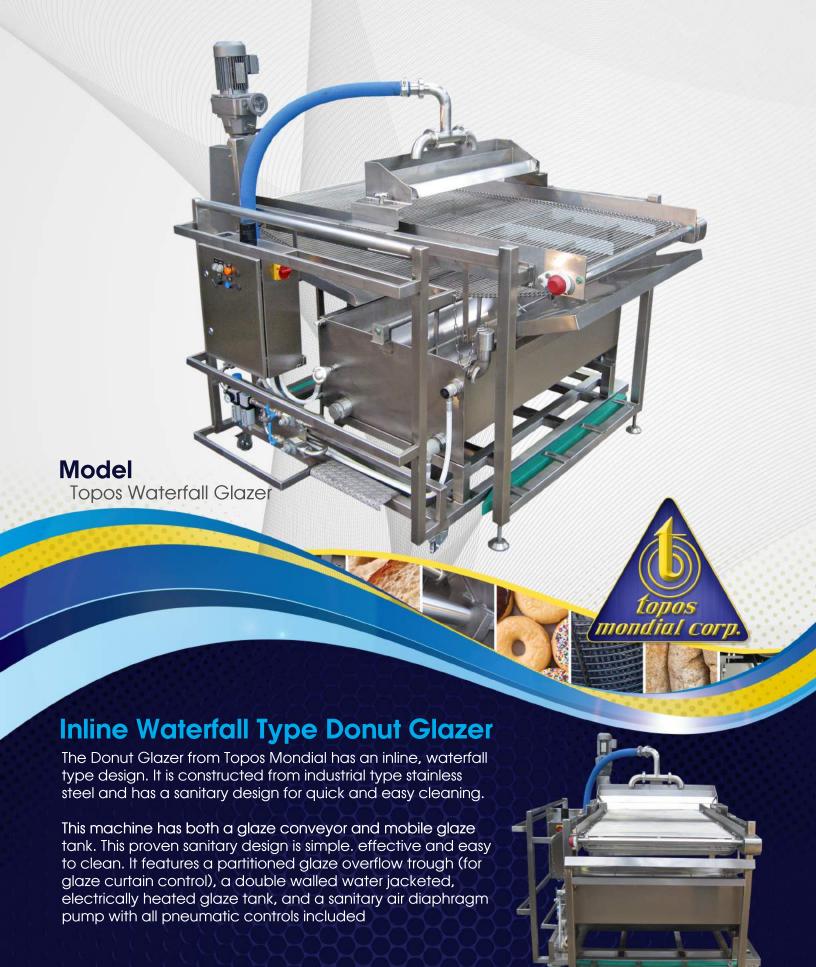

## **Standard Features** Removable flood pan for optional coating of product bottom. Variable speed gearmotor drives, 3/4 HP, 230/460 Volt (To Suit). Removable, partitioned glaze overflow trough for uniform glaze curtain control. 36" Wide S/S rod type conveyor belting (Widths to suit). Variable flow, sanitary air diaphragm, glaze pump. All S/S, Nema 4x electricalpanel with Two S/S glaze solid state catch pans to heater relays funnel excess for long life. glaze back and reliability. into the tank. Pneumatic components to control the pump speed **Enclosed** and sanitary and sweep welded S/S box tubing agitator speed frame for ease of cleaning. are unit Water fill mounted. Adjustable height Optional conveyor leveling feet. Air actuated, Water reciprocating temperature glaze "Sweep Arm" Water level sensor controller to keep glaze uniformly heated Electric immersion heaters on each and agitated. end of the tank, (2) total mondial con **toposmondial.com** 600 Queen St. Pottstown, PA, USA - +1.610.970.2270