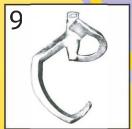

## Topos Accessories - For the AMF 340 qt Glen Mixer

The accessories below are available new and pre-owned (pre-owned accessories subject to inventory at time of call)

- 1.) #3420 **Glen 340 Bowls** have a capacity of 85 gallons (322 liters) they are available in stainless steel with various attachments. The bowl illustrated is a standard bowl with handles.
- 2.) #3475 **340 Bowl Truck** is a steel weldment. Coated with "Steel-It", with poly-wheels similar to original equipment.
- 3.) #3452 **Two Wing Multi Fin** for rapid incorporation of wet dry materials or ingredients.
- 4.) #3463 Two Wing with Rubber Edge for standard mixing and blending.
- 5.) #3458 Multi-Finned Rubber Edge for mixing cup cake batters and other batches in which whipping cream is not desired and mixing is short.
- 6.) #3448 Four Wing with Rubber Edge for mixing, ingredient incorporation, blending and beating.
- 7.) #3456 **Abrasive Beater** for blending abrasive compounds, abrasion wheel mixes.
- 8.) #3434 **Spiral Whip with Center Post** for aeration, foaming and whipping food preparations and other products.
- 9.) #3495 **Dough Hook** for food product mixing, especially suitable for stiff dough used in cookie, pastry, and snack food production.
- 10.) #3498 Cookie Hook with Rubber Edge for cookie dough mixing.

Dough Hook

Cookie Hook w/Rubber Edge