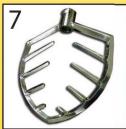

## Topos Accessories - For the AMF 340 qt Glen Mixer

The accessories below are available new and pre-owned (pre-owned accessories subject to inventory at time of call)

- 1.) #3420 **Glen 340 Bowls** have a capacity of 85 gallons (322 liters) they are available in stainless steel with various attachments. The bowl illustrated is a standard bowl with handles.
- 2.) #3475 **340 Bowl Truck** is a steel weldment. Coated with "Steel-It", with poly-wheels similar to original equipment.
- 3.) #3452 **Two Wing Multi Fin** for rapid incorporation of wet dry materials or ingredients.
- 4.) #3463 Two Wing with Rubber Edge for standard mixing and blending.
- 5.) #3458 Multi-Finned Rubber Edge for mixing cup cake batters and other batches in which whipping cream is not desired and mixing is short.
- 6.) #3448 Four Wing with Rubber Edge for mixing, ingredient incorporation, blending and beating.
- 7.) #3456 **Abrasive Beater** for blending abrasive compounds, abrasion wheel mixes.
- 8.) #3434 **Spiral Whip with Center Post** for aeration, foaming and whipping food preparations and other products.
- 9.) #3495 **Dough Hook** for food product mixing, especially suitable for stiff dough used in cookie, pastry, and snack food production.
- 10.) #3498 Cookie Hook with Rubber Edge for cookie dough mixing.

Glen 340 Bowls

**Bowl Truck** 

Two Wing Multi Fin

Two Wing w/Rubber Edge

Multi-Finned Rubber Edge

Four Wing With Rubber Edge

**Abrasive Beater** 

Spiral Whip w/Center Post