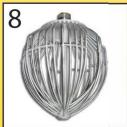

## Topos Accessories - For the AMF 340 qt Glen Mixer

The accessories below are available new and pre-owned (pre-owned accessories subject to inventory at time of call)

- 1.) #3420 **Glen 340 Bowls** have a capacity of 85 gallons (322 liters) they are available in stainless steel with various attachments. The bowl illustrated is a standard bowl with handles.
- 2.) #3475 **340 Bowl Truck** is a steel weldment. Coated with "Steel-It", with poly-wheels similar to original equipment.
- 3.) #3452 **Two Wing Multi Fin** for rapid incorporation of wet dry materials or ingredients.
- 4.) #3463 Two Wing with Rubber Edge for standard mixing and blending.
- 5.) #3458 Multi-Finned Rubber Edge for mixing cup cake batters and other batches in which whipping cream is not desired and mixing is short.
- 6.) #3448 Four Wing with Rubber Edge for mixing, ingredient incorporation, blending and beating.
- 7.) #3456 **Abrasive Beater** for blending abrasive compounds, abrasion wheel mixes.
- 8.) #3434 **Spiral Whip with Center Post** for aeration, foaming and whipping food preparations and other products.
- 9.) #3495 **Dough Hook** for food product mixing, especially suitable for stiff dough used in cookie, pastry, and snack food production.
- 10.) #3498 Cookie Hook with Rubber Edge for cookie dough mixing.

Glen 340 Bowls

**Bowl Truck** 

Two Wing Multi Fin

Two Wing w/Rubber Edge

Multi-Finned Rubber Edge

Four Wing With Rubber Edge

**Abrasive Beater** 

Spiral Whip w/Center Post