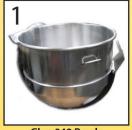

## Topos Accessories - For the AMF 340 qt Glen Mixer

The accessories below are available new and pre-owned (pre-owned accessories subject to inventory at time of call)

- 1.) #3420 **Glen 340 Bowls** have a capacity of 85 gallons (322 liters) they are available in stainless steel with various attachments. The bowl illustrated is a standard bowl with handles.
- 2.) #3475 **340 Bowl Truck** is a steel weldment. Coated with "Steel-It", with poly-wheels similar to original equipment.
- 3.) #3452 **Two Wing Multi Fin** for rapid incorporation of wet dry materials or ingredients.
- 4.) #3463 Two Wing with Rubber Edge for standard mixing and blending.
- 5.) #3458 Multi-Finned Rubber Edge for mixing cup cake batters and other batches in which whipping cream is not desired and mixing is short.
- 6.) #3448 Four Wing with Rubber Edge for mixing, ingredient incorporation, blending and beating.
- 7.) #3456 **Abrasive Beater** for blending abrasive compounds, abrasion wheel mixes.
- 8.) #3434 **Spiral Whip with Center Post** for aeration, foaming and whipping food preparations and other products.
- 9.) #3495 **Dough Hook** for food product mixing, especially suitable for stiff dough used in cookie, pastry, and snack food production.
- 10.) #3498 Cookie Hook with Rubber Edge for cookie dough mixing.

Glen 340 Bowls

**Bowl Truck** 

Two Wing Multi Fin

Two Wing w/Rubber Edge

Multi-Finned Rubber Edge

Four Wing With Rubber Edge

**Abrasive Beater** 

Spiral Whip w/Center Post