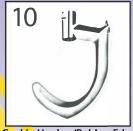

## Topos Accessories - For the AMF 340 qt Glen Mixer

The accessories below are available new and pre-owned (pre-owned accessories subject to inventory at time of call)

- 1.) #3420 **Glen 340 Bowls** have a capacity of 85 gallons (322 liters) they are available in stainless steel with various attachments. The bowl illustrated is a standard bowl with handles.
- 2.) #3475 **340 Bowl Truck** is a steel weldment. Coated with "Steel-It", with poly-wheels similar to original equipment.
- 3.) #3452 **Two Wing Multi Fin** for rapid incorporation of wet dry materials or ingredients.
- 4.) #3463 Two Wing with Rubber Edge for standard mixing and blending.
- 5.) #3458 Multi-Finned Rubber Edge for mixing cup cake batters and other batches in which whipping cream is not desired and mixing is short.
- 6.) #3448 Four Wing with Rubber Edge for mixing, ingredient incorporation, blending and beating.
- 7.) #3456 **Abrasive Beater** for blending abrasive compounds, abrasion wheel mixes.
- 8.) #3434 **Spiral Whip with Center Post** for aeration, foaming and whipping food preparations and other products.
- 9.) #3495 **Dough Hook** for food product mixing, especially suitable for stiff dough used in cookie, pastry, and snack food production.
- 10.) #3498 Cookie Hook with Rubber Edge for cookie dough mixing.

Dough Hook

Cookie Hook w/Rubber Edge