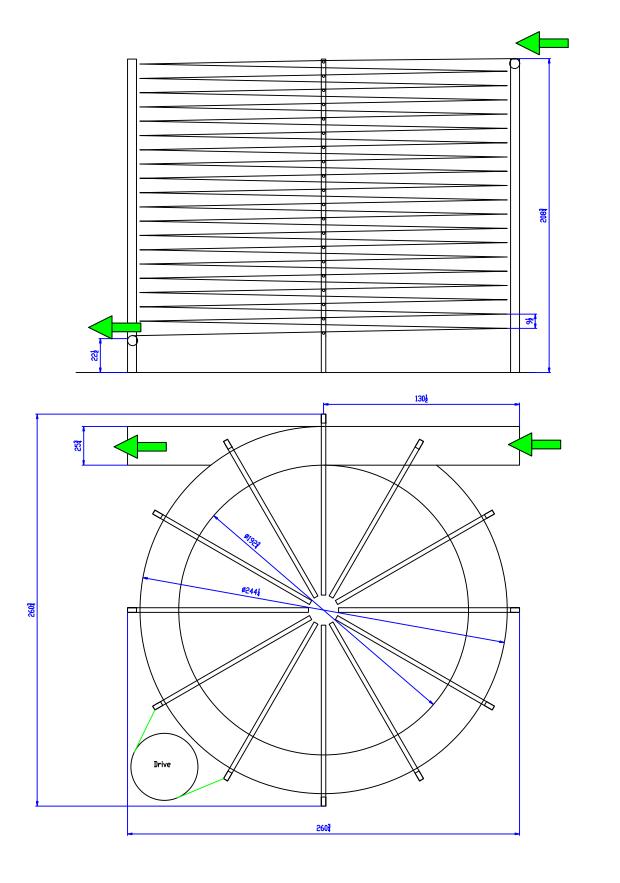

## Belt Type -> Intralox

Frame Construction -> aluminum

Rotation of Cage (from plan view) -> counter-clockwise, down-go

Number of Tiers -> 19

Infeed height (belt surface) -> 17.675 feet

Outfeed Height (belt surface) -> 24.5 inches

OUT LOW

@ 2' 0.5" from ground

10' 10.25" outfeed

length

Voltage -> motor has 230/460V, powered from 480V

H.P. Cage motor -> 10 HP SEW, 1160 RPM

H.P. Take-Up motor -> 1.5 HP US Motors

Wash Tank -> no

Condition of Rollers -> 8/10 (slight grooving visible)

IN HIGH @ 17' 8" from ground 10' 10.5" infeed length

|                                                                                                                        |          |      |    | topos                     | Topos Mondial Corp.<br>600 Queen Street<br>Pottstown, PA 19464, USA<br>phone 610-970-2270 |
|------------------------------------------------------------------------------------------------------------------------|----------|------|----|---------------------------|-------------------------------------------------------------------------------------------|
| No.                                                                                                                    | Revision | Date | Ву | Spiral Cooler Conveyor    |                                                                                           |
| This drawing is the property of Topos Mondial Corp. and shall be returned upon demand. It shall not be used in any way |          |      |    | spirat conveyor           |                                                                                           |
| that is detrimental to their best interests.                                                                           |          |      |    | Drawn by<br><b>Nike</b> l | Date 10/02/20 Job No. Rev                                                                 |