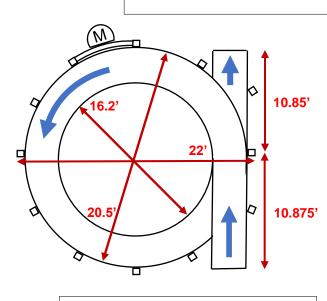

**Type of Drive -> SEW** gearbox model RIABDV16046, 11 RPM output

Condition of Drive Caps -> 8/10 (slight wear)

**Overall Height->** 19 feet

Overall Diameter -> 22 feet

Overall Belt Diameter -> 20.5 feet

Serial Number-> 93087A