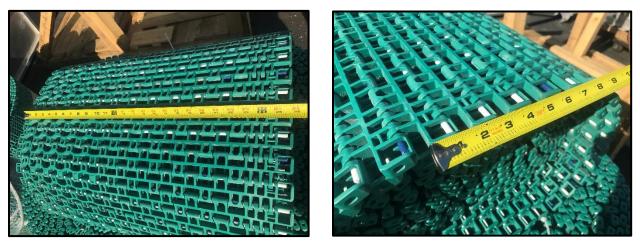

## **SPIRAL COOLER SPECIFICATION**

**Product clearance -> 6.75 inches** 

Tier Pitch (belt surface to belt surface) -> 9.5 inches

Overall Belt Width -> 25.75 inches

Useable Belt Width (minus spurs) -> 24 inches

Belting Rod Pitch -> 1.5 inches

Approximate Overall Active Feet of Belt -> 1,250 feet

## Belt Type -> Intralox

Frame Construction -> aluminum

Rotation of Cage (from plan view) -> counter-clockwise, down-go

Number of Tiers -> 19

Infeed height (belt surface) -> 17.675 feet

Outfeed Height (belt surface) -> 24.5 inches

Frame Condition -> 10/10 (clean, great structural condition)

**Belt Condition ->** 9/10 (very slight wear is visible)

**Outfeed Transition type ->** 10 inch flat mesh transfer plate

Infeed Transition type -> none