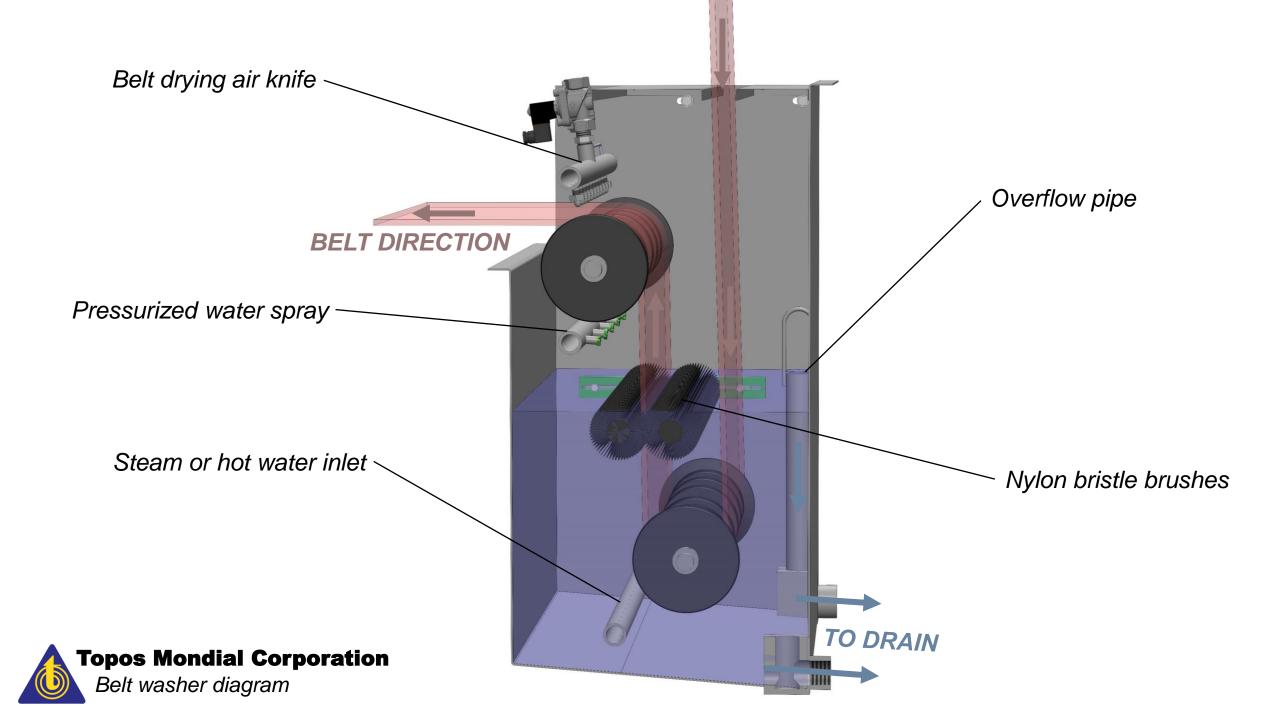

| FULL SPECIFICATIONS                                                                            |                                                                                                     |
|------------------------------------------------------------------------------------------------|-----------------------------------------------------------------------------------------------------|
| FRAME CONSTRUCTION                                                                             | FULL STAINLESS STEEL                                                                                |
| CAGE ROTATION                                                                                  | COUNTER-CLOCKWISE UP-GO                                                                             |
| NUMBER OF TIERS                                                                                | 10                                                                                                  |
| VOLTAGE                                                                                        | 480V, 3PH, 60HZ                                                                                     |
| WASH TANK                                                                                      | INCLUDED, PRESSURIZED WATER, PRESSURIZED AIR, DUAL ROLLER BRUSHES, STEAM/HOT WATER FEED             |
| CONTROL ENCLOSURE                                                                              | INCLUDED, SLANT TOP                                                                                 |
| DRIVE                                                                                          | INNER-EDGE CAGE DRIVE WITH BELT TENSIONING, BOTH HAVING DIRECT-DRIVE TYPE GEARMOTORS ON VFD'S.      |
| INFEED TRANSITION                                                                              | DUAL HEX TRANSFER ROLLERS                                                                           |
| DUTFEED TRANSITION                                                                             | 5§″ LARGE DIAMETER ROLLER                                                                           |
| BELT                                                                                           | SMALL RADIUS DMNI-GRID, 32″ WIDTH, ⅔″ PITCH, CENTER NDN-CDLLAPSIBLE LINK, B24-12/16-17 MESH D∨ERLAY |
| USEABLE BELT WIDTH                                                                             | 30"                                                                                                 |
| SAFETY                                                                                         | FULL SAFETY CABLE, BELT LIFT RECOGNITION, OVER-TENSION SENSOR                                       |
| APPROXIMATE DWELL TIME/SPEED                                                                   | 31 MINUTE SHORTEST (10FT/MIN), 46 MINUTE LONGEST (7FT/MIN)                                          |
| APPROXIMATE ACTIVE BELT LENGTH (CENTER BELT CIRC. BY<br>TIERS, PLUS INFEED AND OUTFEED LENGTH) | 297 FEET                                                                                            |