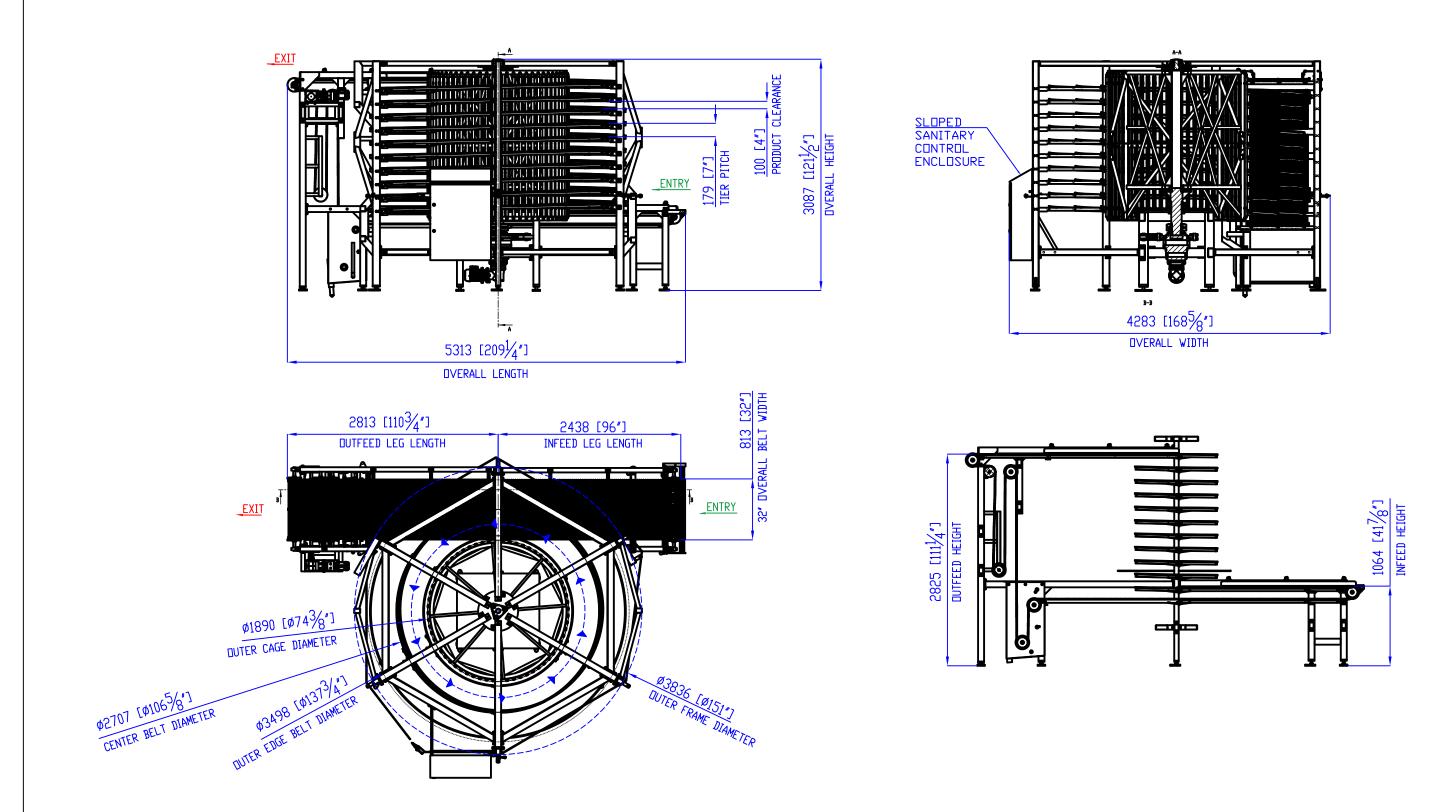

| FULL SPECIFICATIONS                                                                            |                                                                                                     |
|------------------------------------------------------------------------------------------------|-----------------------------------------------------------------------------------------------------|
| FRAME CONSTRUCTION                                                                             | FULL STAINLESS STEEL                                                                                |
| CAGE ROTATION                                                                                  | COUNTER-CLOCKWISE UP-GO                                                                             |
| NUMBER OF TIERS                                                                                | 10                                                                                                  |
| VOLTAGE                                                                                        | 480V, 3PH, 60HZ                                                                                     |
| WASH TANK                                                                                      | INCLUDED, PRESSURIZED WATER, PRESSURIZED AIR, DUAL ROLLER BRUSHES, STEAM/HOT WATER FEED             |
| CONTROL ENCLOSURE                                                                              | INCLUDED, SLANT TOP                                                                                 |
| DRIVE                                                                                          | INNER-EDGE CAGE DRIVE WITH BELT TENSIONING, BOTH HAVING DIRECT-DRIVE TYPE GEARMOTORS ON VFD'S.      |
| INFEED TRANSITION                                                                              | DUAL HEX TRANSFER ROLLERS                                                                           |
| DUTFEED TRANSITION                                                                             | 5§″ LARGE DIAMETER ROLLER                                                                           |
| BELT                                                                                           | SMALL RADIUS DMNI-GRID, 32″ WIDTH, ⅔″ PITCH, CENTER NDN-CDLLAPSIBLE LINK, B24-12/16-17 MESH D∨ERLAY |
| USEABLE BELT WIDTH                                                                             | 30"                                                                                                 |
| SAFETY                                                                                         | FULL SAFETY CABLE, BELT LIFT RECOGNITION, OVER-TENSION SENSOR                                       |
| APPROXIMATE DWELL TIME/SPEED                                                                   | 31 MINUTE SHORTEST (10FT/MIN), 46 MINUTE LONGEST (7FT/MIN)                                          |
| APPROXIMATE ACTIVE BELT LENGTH (CENTER BELT CIRC. BY<br>TIERS, PLUS INFEED AND OUTFEED LENGTH) | 297 FEET                                                                                            |