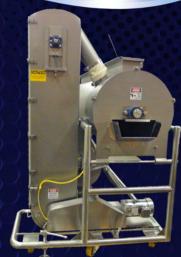

Fully agitated sugar bin with positive auger feed.

The sugar "tumbler" must be running before the sugar feed system can be started to prevent the packing of sugar in the tumbling drum.

Oversized infeed sugar Includes support shelf to hold the bag of sugar