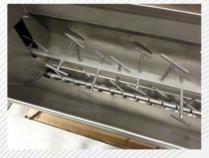

Drum fingers to reduce sugar build up on the outer surface of the inner coating drum.

Positive cup feeding on sanitary chain for easy wash down in the sugar elevator.

Adjustable drum angle for product flow control. Can be adjusted by hand while running.