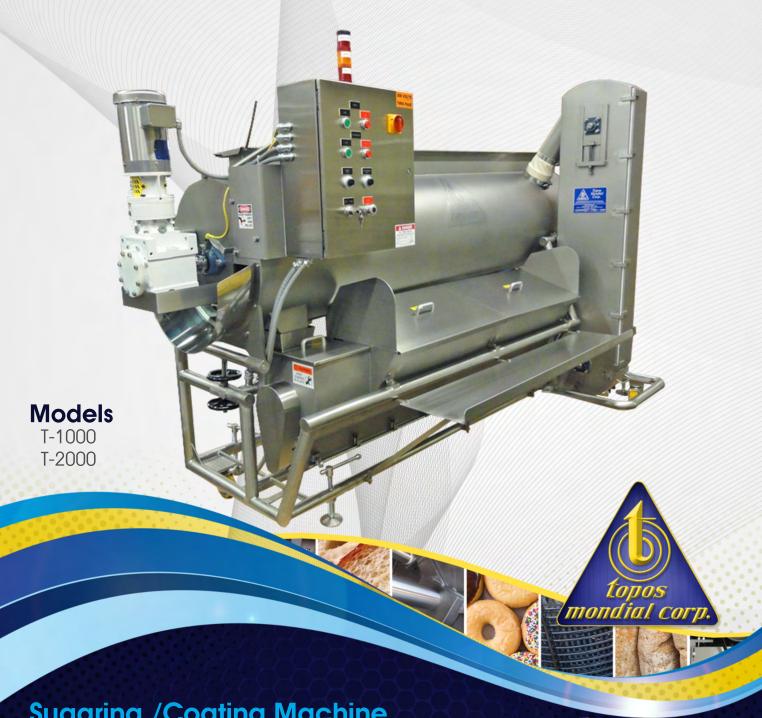

## **Sugaring /Coating Machine**

Topos has taken Automatic Sugaring to the next level. Our machines are designed to give your product a uniform, adherent coating of powered sugars, cinnamon, and similar types of coatings. It is an adjustable, high capacity machine which will produce a consistent coating on your product. Being easy to clean, maintain and to operate means that our machines pay for themselves.

Our Sugaring Machines allow for smooth operations 3 shifts a day everyday of the year. Maintenance requirements are minimal; sanitation is easy. Both the T-1000 and the T-2000 are available with left or right side sugaring bins with an approximate 200 pound storage bin capacity. The configuration to be selected will depend on its convenience for loading the sugar bin while in production.

## **Standard Features**

Push button station can be customized to suit.

All stainless steel hinged (and electrically interlocked) access doors for quick, easy cleaning without the use of tools.

construction with

Drum fingers to reduce sugar build up on the outer surface of the inner coating drum.

Positive cup feeding on sanitary chain for easy wash down in the sugar elevator.

Adjustable drum angle for product flow control. Can be adjusted by hand while running.

Fully agitated sugar bin with positive auger feed.

The sugar "tumbler" must be running before the sugar feed system can be started to prevent the packing of sugar in the tumbling drum.

Oversized infeed sugar Includes support shelf to hold the bag of sugar

Full stainless steel frame for cleaning and sanitation.

bin for sanitary use. ease of during filling of bins.

toposmondial.com 600 Queen St. Pottstown, PA, USA - +1.610.970.2270