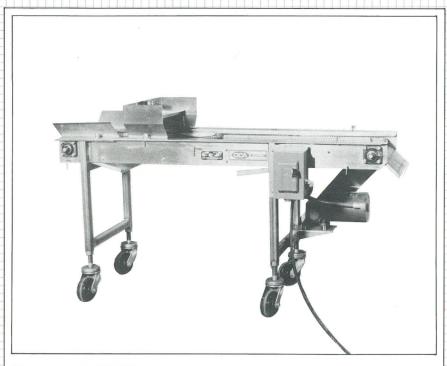

# Glaze 'n' Coat Systems

MD 83/MD 84 units provide automatic, low-cost production of coated doughnuts

**MD 84 DRY COATER** Designed to promote maximum agitation for a complete one-pass dry coating. The unique interior design of the drum assures that each doughnut is perfectly coated.

## THE DCA GLAZE 'N COAT SYSTEM

TURNS CONVENTIONAL CAKE DOUGHNUTS INTO A TEMPTING ARRAY OF PROFITABLE NEW VARIETIES

In combination, the MD 83 Liquid Coater and the MD 84 Dry Coater form an in-line automatic finishing system.

Doughnuts are fed into the conveyor belt of the MD 83 and carried through a curtain of glaze which provides an adherent base for crunch or other coatings. They are then conveyed into the revolving drum of the MD 84. Coated doughnuts are then conveyed out of the drum for transfer to a packing conveyor.

#### MD 84 DRY COATER FEATURES

- Positive drive
- Wide access door
- Sanitary stainless belting
- Long-wearing, corrosionresistant surface
- Easily cleaned and maintained

MD 83 CONVEYOR and mounted glaze bath