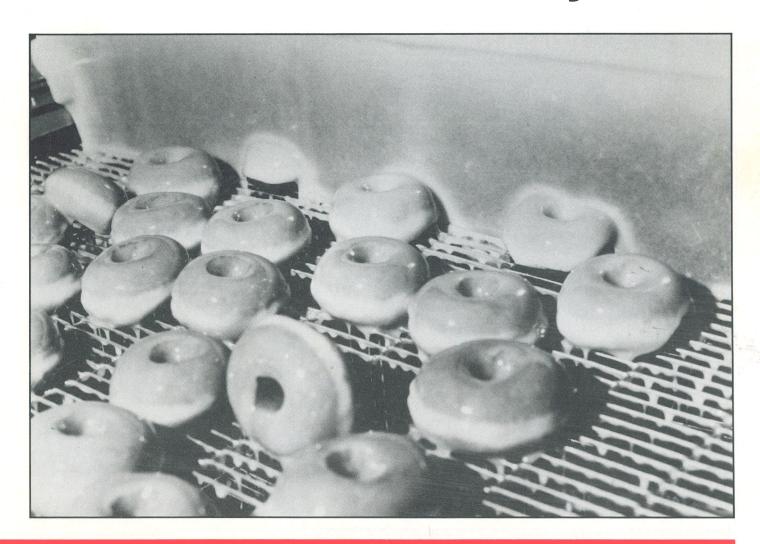

Doughnuts are fed into the conveyor belt of the MD 83 and carried through a curtain of glaze which provides an adherent base for crunch or other coatings. They are then conveyed into the revolving drum of the MD 84. Coated doughnuts are then conveyed out of the drum for transfer to a packing conveyor.