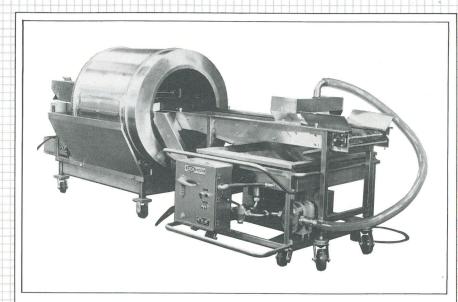

## THE DCA GLAZE 'N COAT SYSTEM

TURNS CONVENTIONAL CAKE DOUGHNUTS INTO A TEMPTING ARRAY OF PROFITABLE NEW VARIETIES

In combination, the MD 83 Liquid Coater and the MD 84 Dry Coater form an in-line automatic finishing system.

Doughnuts are fed into the conveyor belt of the MD 83 and carried through a curtain of glaze which provides an adherent base for crunch or other coatings. They are then conveyed into the revolving drum of the MD 84. Coated doughnuts are then conveyed out of the drum for transfer to a packing conveyor.

### MD 83 LIQUID COATER

Can be operated independently to glaze yeast-raised doughnuts, honey buns, etc.

### MD 83 LIQUID COATER FEATURES

- Silicon blanket tank heaters for uniform heating
- Thermostat for precise control of glaze temperature
- Sanitary stainless steel construction
- Transparent Tygon (plastic) hose
- Flat-Flex stainless conveyor belting
- Adjustable height
- Portable, mounted on heavy-duty casters