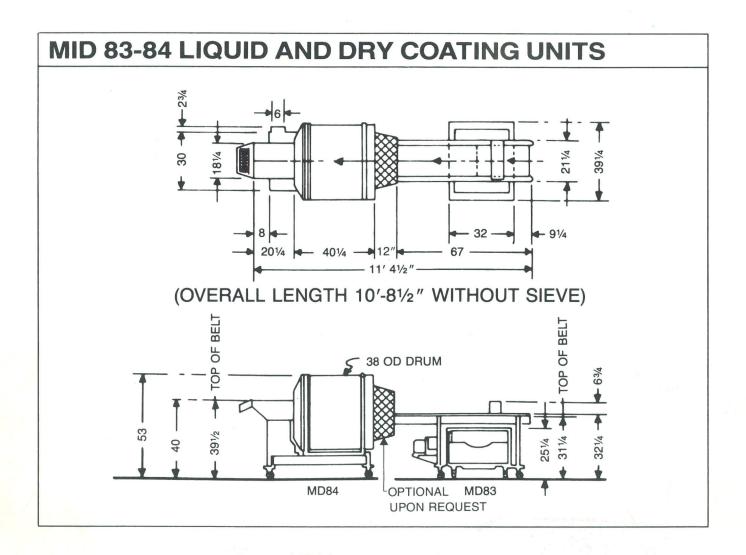

# Glaze 'n' Coat Systems

MD 83/MD 84 units provide automatic, low-cost production of coated doughnuts

**MD 84 DRY COATER** Designed to promote maximum agitation for a complete one-pass dry coating. The unique interior design of the drum assures that each doughnut is perfectly coated.

## THE DCA GLAZE 'N COAT SYSTEM

TURNS CONVENTIONAL CAKE DOUGHNUTS INTO A TEMPTING ARRAY OF PROFITABLE NEW VARIETIES

In combination, the MD 83 Liquid Coater and the MD 84 Dry Coater form an in-line automatic finishing system.

Doughnuts are fed into the conveyor belt of the MD 83 and carried through a curtain of glaze which provides an adherent base for crunch or other coatings. They are then conveyed into the revolving drum of the MD 84. Coated doughnuts are then conveyed out of the drum for transfer to a packing conveyor.

#### MD 84 DRY COATER FEATURES

- Positive drive
- Wide access door
- Sanitary stainless belting
- Long-wearing, corrosionresistant surface
- Easily cleaned and maintained

MD 83 CONVEYOR and mounted glaze bath

### MD 83 LIQUID COATER

Can be operated independently to glaze yeast-raised doughnuts, honey buns, etc.

### MD 83 LIQUID COATER FEATURES

- Silicon blanket tank heaters for uniform heating
- Thermostat for precise control of glaze temperature
- Sanitary stainless steel construction
- Transparent Tygon (plastic) hose
- Flat-Flex stainless conveyor belting
- Adjustable height
- Portable, mounted on heavy-duty casters