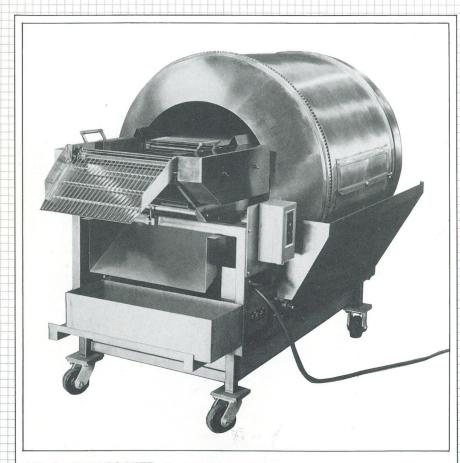

# Glaze 'n' Coat Systems

MD 83/MD 84 units provide automatic, low-cost production of coated doughnuts

**MD 84 DRY COATER** Designed to promote maximum agitation for a complete one-pass dry coating. The unique interior design of the drum assures that each doughnut is perfectly coated.

#### MD 84 DRY COATER FEATURES

- Positive drive
- Wide access door
- Sanitary stainless belting
- Long-wearing, corrosionresistant surface
- Easily cleaned and maintained

MD 83 CONVEYOR and mounted glaze bath