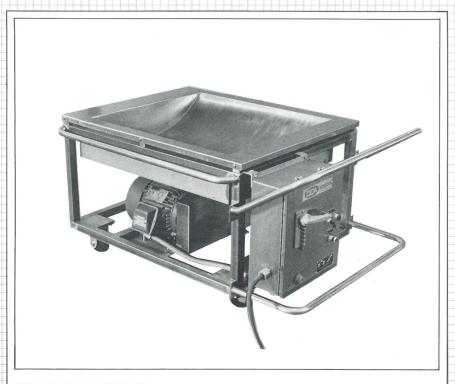

**MD 83 GLAZE TANK** 

### MD 83 LIQUID COATER

Can be operated independently to glaze yeast-raised doughnuts, honey buns, etc.

### MD 83 LIQUID COATER FEATURES

- Silicon blanket tank heaters for uniform heating
- Thermostat for precise control of glaze temperature
- Sanitary stainless steel construction
- Transparent Tygon (plastic) hose
- Flat-Flex stainless conveyor belting
- Adjustable height
- Portable, mounted on heavy-duty casters